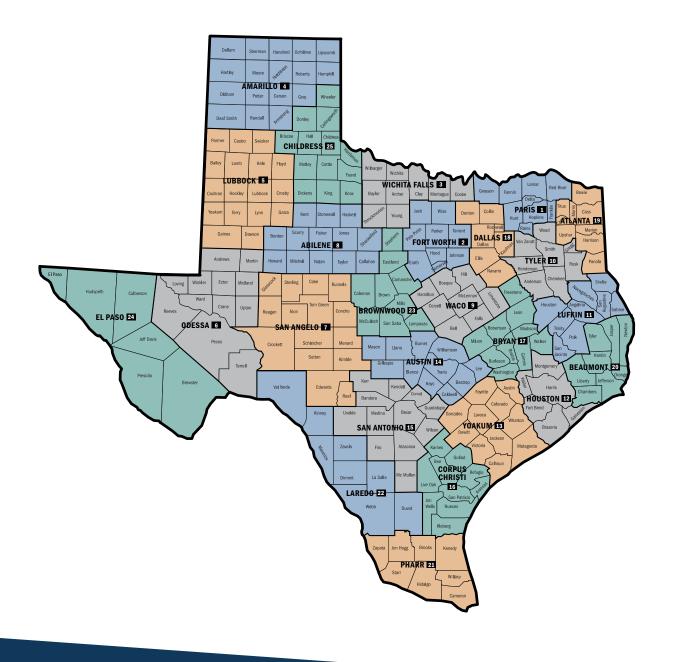

ABILENE 8 (ABL)

CHILDRESS 25 (CHS)

AMARILLO 4 (AMA)

CORPUS CHRISTI 16 (C

ATLANTA 19 (ATL)

DALLAS 18 (DAL)

AUSTIN 14 (AUS)

EL PASO 24 (ELP)

BEAUMONT 20 (BMT)

FORT WORTH 2 (FTW)

BROWNWOOD 23 (BWD)

HOUSTON 12 (HOU)

BRYAN 17 (BRY)

LAREDO 22 (LRD)

CHILDRESS 25 (CHS)

CORPUS CHRISTI 16 (CRP)

DALLAS 18 (DAL)

EL PASO 24 (ELP)

FORT WORTH 2 (FTW)

HOUSTON 12 (HOU)

LUFKIN 11 (LFK)

ODESSA 6 (ODA)

PARIS 1 (PAR)

PHARR 21 (PHR)

SAN ANGELO 7 (SJT)

LAREDO 22 (LRD)

SAN ANTONIO 15 (SAT)

TYLER 10 (TYL)

WACO 9 (WAC)

WICHITA FALLS 3 (WFS)

YOAKUM 13 (YKM)